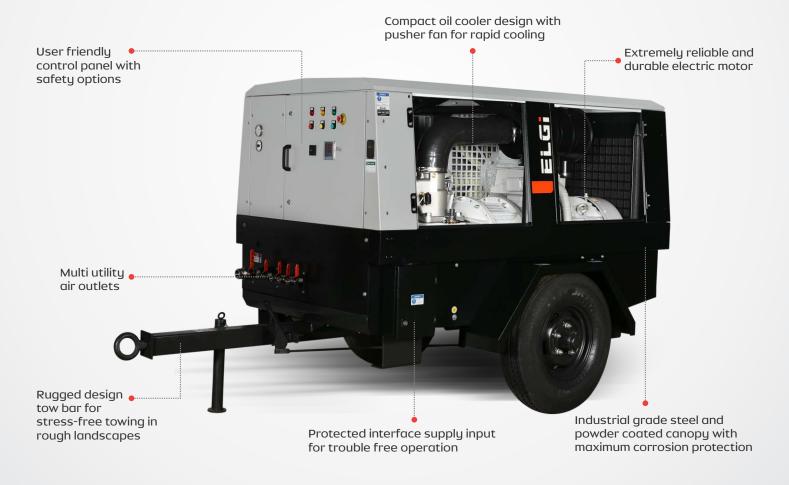

## **PRODUCT FEATURES**

# LET'S DRILL WITH ELECTRIC

Globally patented eta-V screw profile airend to ensure maximum energy efficiency and significant savings in energy costs

Reliable control with smaller footprint design and service-friendly motors assure low operating and maintenance costs

Efficient oil cooling system with less static restriction and higher transfer rate, offers quick and easy oil circulation

**Drill More with Less Power** 

**Highly Reliable** and Durable **Electric Motor** 

**Low Operating Cost with Less** Power Consumption

**Low Maintenance** Cost

Say no to Emission!! **Reduction in Carbon Content** 