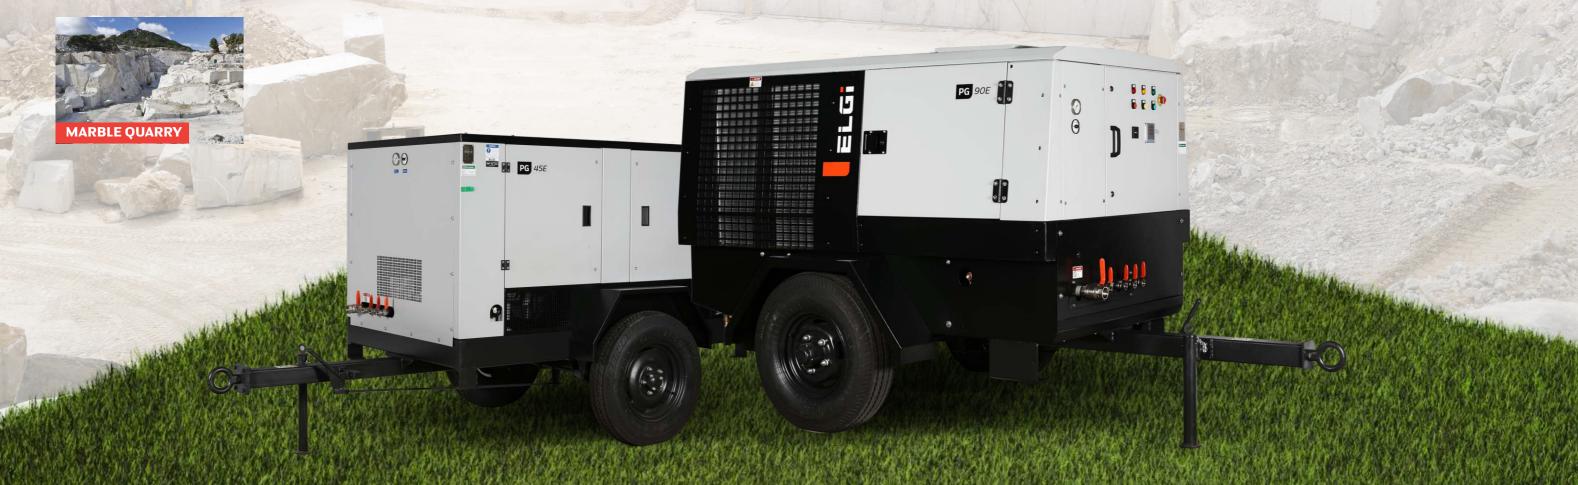

### Electric Powered Compressors Best Suited for High Demands and Long Productivity

ELGi's eco friendly electric compressors sets a new standard in portable segment. With its advanced technology and compact foot print, ELGi's Electric Series is emission less and an environment friendly product.

The long durability electric motor series and energy efficient screw profile are built for high performance and greater air flow to drive the application.